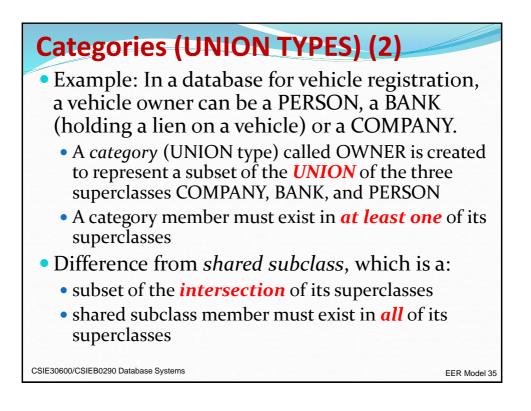

| Specializa             | ation/Gen                                                       | eralizatio            | n (UML)                   |
|------------------------|-----------------------------------------------------------------|-----------------------|---------------------------|
|                        | PERSON<br>Name<br>Ssn<br>Birth_date<br>Sex                      |                       |                           |
|                        | Address<br>age<br>                                              |                       |                           |
| EMPLOYEE               | ALUMNUS                                                         | DEGREE                | STUDENT                   |
| Salary                 |