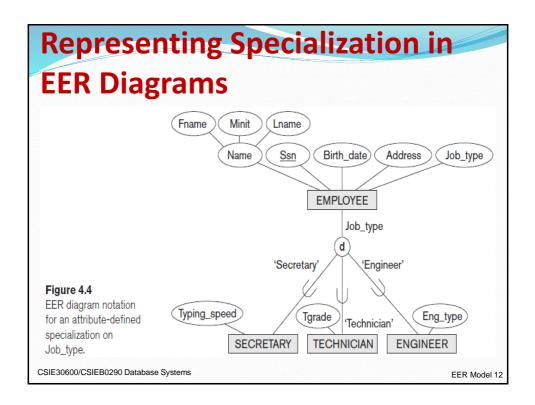

| Specializa             | ation/Gen                                                       | eralizatio            | n (UML)                   |
|------------------------|-----------------------------------------------------------------|-----------------------|---------------------------|
|                        | PERSON<br>Name<br>Ssn<br>Birth_date<br>Sex                      |                       |                           |
|                        | Address<br>age<br>                                              |                       |                           |
| EMPLOYEE               | ALUMNUS                                                         | DEGREE                | STUDENT                   |
| Salary