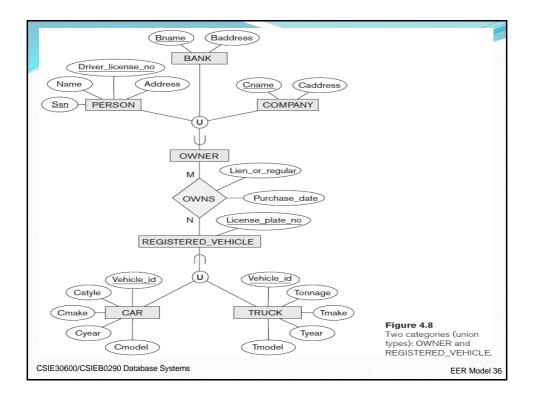

| Specializa             | ation/Gen                                                       | eralizatio            | n (UML)                   |
|------------------------|-----------------------------------------------------------------|-----------------------|---------------------------|
|                        | PERSON<br>Name<br>Ssn<br>Birth_date<br>Sex                      |                       |                           |
|                        | Address<br>age<br>                                              |                       |                           |
| EMPLOYEE               | ALUMNUS                                                         | DEGREE                | STUDENT                   |
| Salary                 |