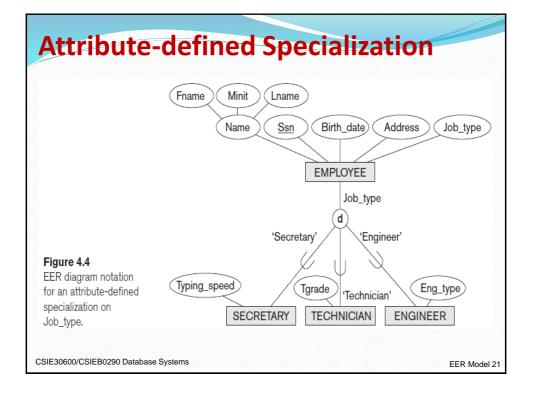

| Specializa             | ation/Gen                                                       | eralizatio            | n (UML)                   |
|------------------------|-----------------------------------------------------------------|-----------------------|---------------------------|
|                        | PERSON<br>Name<br>Ssn<br>Birth_date<br>Sex                      |                       |                           |
|                        | Address<br>age<br>                                              |                       |                           |
| EMPLOYEE               | ALUMNUS                                                         | DEGREE                | STUDENT                   |
| Salary                 |                                                                 | Year                  | Major_dept                |
| hire_emp               | new_alumnus                                                     | * Degree<br>Major     | change_major              |
|                        |                                                                 |                       |                           |
| STAFF                  | FACULTY                                                         | STUDENT_ASSISTANT     |                           |
| Position               | Rank                                                            | Percent_time          |                           |
| hire_staff<br>         | promote<br>· · ·                                                | hire_student          |                           |
|                        |                                                                 |                       |                           |
| RESEARCH_<br>ASSISTANT | TEACHING_<br>ASSISTANT                                          | GRADUATE_<br>STUDENT  | UNDERGRADUATE_<br>STUDENT |
| Project                | Course                                                          | Degree_program        | Class                     |
| change_project         | assign_to_course                                                | change_degree_program | change_classification     |
|                        | • • •                                                           | • • •                 |                           |
|                        | sponding to the EER diagram<br>r specialization/generalization. |                       |                           |
|                        |                                                                 |                       |                           |