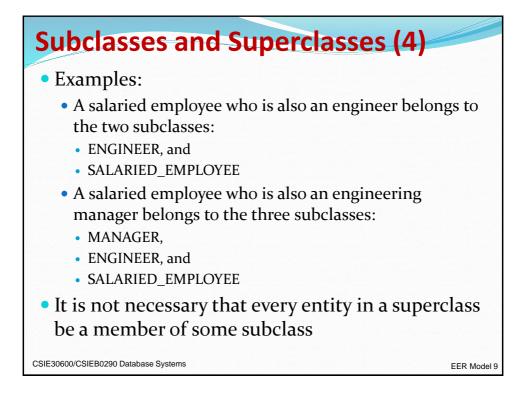

| Specializa             | ation/Gen                                                       | eralizatio            | n (UML)                   |
|------------------------|-----------------------------------------------------------------|-----------------------|---------------------------|
|                        | PERSON<br>Name<br>Ssn<br>Birth_date<br>Sex                      |                       |                           |
|                        | Address<br>age<br>                                              |                       |                           |
| EMPLOYEE               | ALUMNUS                                                         | DEGREE                | STUDENT                   |
| Salary                 |                                                                 | Year                  | Major_dept                |
| hire_emp               | new_alumnus                                                     | * Degree<br>Major     | change_major              |
|                        |                                                                 |                       |                           |
| STAFF                  | FACULTY                                                         | STUDENT_ASSISTANT     |                           |
| Position               | Rank                                                            | Percent_time          |                           |
| hire_staff<br>         | promote<br>· · ·                                                | hire_student          |                           |
|                        |                                                                 |                       |                           |
| RESEARCH_<br>ASSISTANT | TEACHING_<br>ASSISTANT                                          | GRADUATE_<br>STUDENT  | UNDERGRADUATE_<br>STUDENT |
| Project                | Course                                                          | Degree_program        | Class                     |
| change_project         | assign_to_course                                                | change_degree_program | change_classification     |
|                        | • • •                                                           | • • •                 |                           |
|                        | sponding to the EER diagram<br>r specialization/generalization. |                       |                           |
|                        |                                                                 |                       |                           |