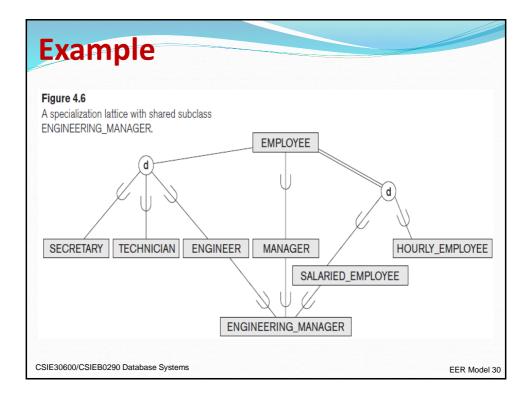

| Specializa             | ation/Gen                                                       | eralizatio            | n (UML)                   |
|------------------------|-----------------------------------------------------------------|-----------------------|---------------------------|
|                        | PERSON<br>Name<br>Ssn<br>Birth_date<br>Sex                      |                       |                           |
|                        | Address<br>age<br>                                              |                       |                           |
| EMPLOYEE               | ALUMNUS                                                         | DEGREE                | STUDENT                   |
| Salary                 |