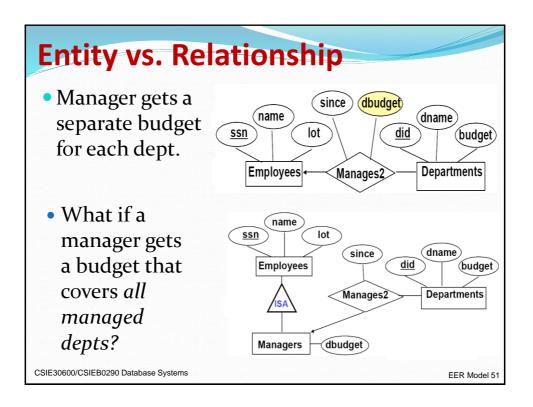

| GRADUATE_<br>STUDENT  | UNDERGRADUATE_<br>STUDENT |
| Project                | Course                                                          | Degree_program        | Class                     |
| change_project         | assign_to_course                                                | change_degree_program | change_classification     |
|                        | • • •                                                           | • • •                 |                           |
|                        | sponding to the EER diagram<br>r specialization/generalization. |                       |                           |
|                        |                                                                 |                       |                           |