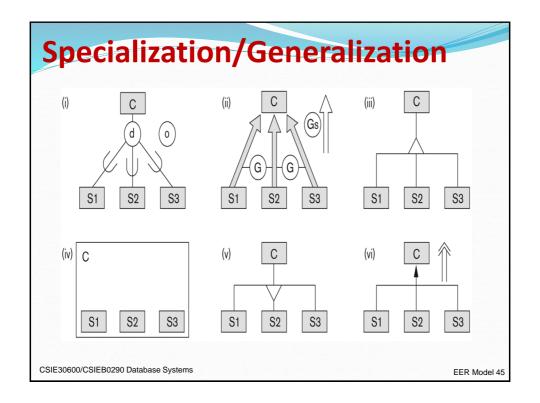

| Specializa             | ation/Gen                                                       | eralizatio            | n (UML)                   |
|------------------------|-----------------------------------------------------------------|-----------------------|---------------------------|
|                        | PERSON<br>Name<br>Ssn<br>Birth_date<br>Sex                      |                       |                           |
|                        | Address<br>age<br>                                              |                       |                           |
| EMPLOYEE               | ALUMNUS                                                         | DEGREE                | STUDENT                   |
| Salary                 |                                                                 | Year                  | Major_dept                |
| hire_emp               | new_alumnus                                                     | * Degree<br>Major     | change_major              |
|                        |                                                                 |                       |                           |
| STAFF                  | FACULTY                                                         | STUDENT_ASSISTANT     |                           |
| Position               | Rank                                                            | Percent_time          |                           |
| hire_staff<br>         | promote<br>· · ·                                                | hire_student          |                           |
|                        |                                                                 |                       |                           |
| RESEARCH_<br>ASSISTANT | TEACHING_<br>ASSISTANT                                          | GRADUATE_<br>STUDENT  | UNDERGRADUATE_<br>STUDENT |
| Project                | Course                                                          | Degree_program        | Class                     |
| change_project         | assign_to_course                                                | change_degree_program | change_classification     |
|                        | • • •                                                           | • • •                 |                           |
|                        | sponding to the EER diagram<br>r specialization/generalization. |                       |                           |
|                        |                                                                 |                       |                           |