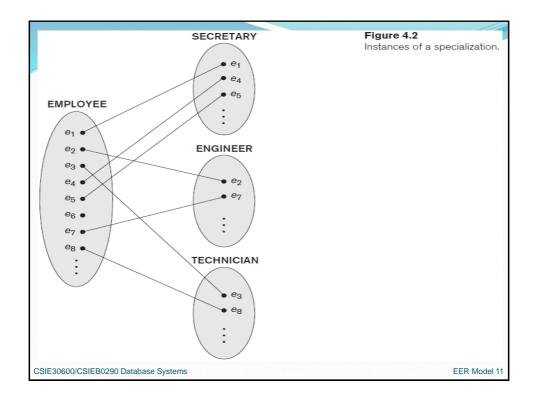

| Specializa             | ation/Gen                                                       | eralizatio            | n (UML)                   |
|------------------------|-----------------------------------------------------------------|-----------------------|---------------------------|
|                        | PERSON<br>Name<br>Ssn<br>Birth_date<br>Sex                      |                       |                           |
|                        | Address<br>age<br>                                              |                       |                           |
| EMPLOYEE               | ALUMNUS                                                         | DEGREE                | STUDENT                   |
| Salary