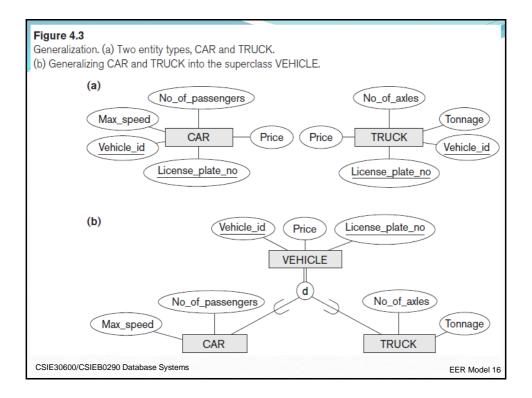

| Specializa             | ation/Gen                                                       | eralizatio            | n (UML)                   |
|------------------------|-----------------------------------------------------------------|-----------------------|---------------------------|
|                        | PERSON<br>Name<br>Ssn<br>Birth_date<br>Sex                      |                       |                           |
|                        | Address<br>age<br>                                              |                       |                           |
| EMPLOYEE               | ALUMNUS                                                         | DEGREE                | STUDENT                   |
| Salary