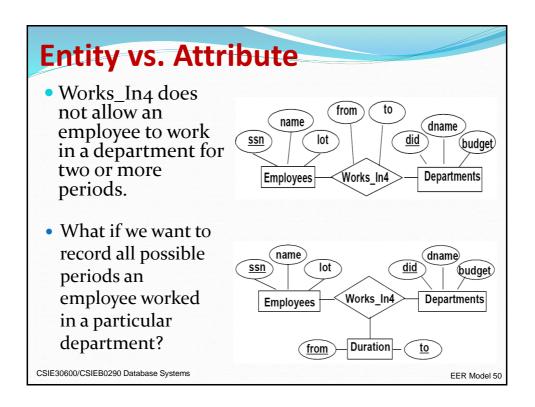

| GRADUATE_<br>STUDENT  | UNDERGRADUATE_<br>STUDENT |
| Project                | Course                                                          | Degree_program        | Class                     |
| change_project         | assign_to_course                                                | change_degree_program | change_classification     |
|                        | • • •                                                           | • • •                 |                           |
|                        | sponding to the EER diagram<br>r specialization/generalization. |                       |                           |
|                        |                                                                 |                       |                           |