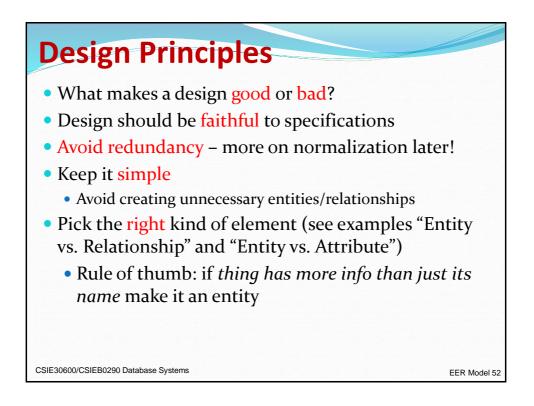

| GRADUATE_<br>STUDENT  | UNDERGRADUATE_<br>STUDENT |
| Project                | Course                                                          | Degree_program        | Class                     |
| change_project         | assign_to_course                                                | change_degree_program | change_classification     |
|                        | • • •                                                           | • • •                 |                           |
|                        | sponding to the EER diagram<br>r specialization/generalization. |                       |                           |
|                        |                                                                 |                       |                           |