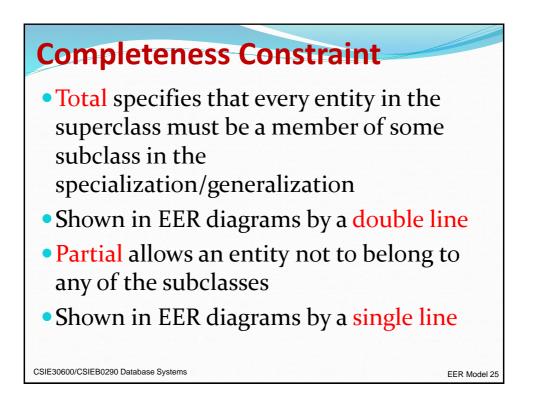

| Specializa             | ation/Gen                                                       | eralizatio            | n (UML)                   |
|------------------------|-----------------------------------------------------------------|-----------------------|---------------------------|
|                        | PERSON<br>Name<br>Ssn<br>Birth_date<br>Sex                      |                       |                           |
|                        | Address<br>age<br>                                              |                       |                           |
| EMPLOYEE               | ALUMNUS                                                         | DEGREE                | STUDENT                   |
| Salary                 |                                                                 | Year                  | Major_dept                |
| hire_emp               | new_alumnus                                                     | * Degree<br>Major     | change_major              |
|                        |                                                                 |                       |                           |
| STAFF                  | FACULTY                                                         | STUDENT_ASSISTANT     |                           |
| Position               | Rank                                                            | Percent_time          |                           |
| hire_staff<br>         | promote<br>· · ·                                                | hire_student          |                           |
|                        |                                                                 |                       |                           |
| RESEARCH_<br>ASSISTANT | TEACHING_<br>ASSISTANT                                          | GRADUATE_<br>STUDENT  | UNDERGRADUATE_<br>STUDENT |
| Project                | Course                                                          | Degree_program        | Class                     |
| change_project         | assign_to_course                                                | change_degree_program | change_classification     |
|                        | • • •                                                           | • • •                 |                           |
|                        | sponding to the EER diagram<br>r specialization/generalization. |                       |                           |
|                        |                                                                 |                       |                           |