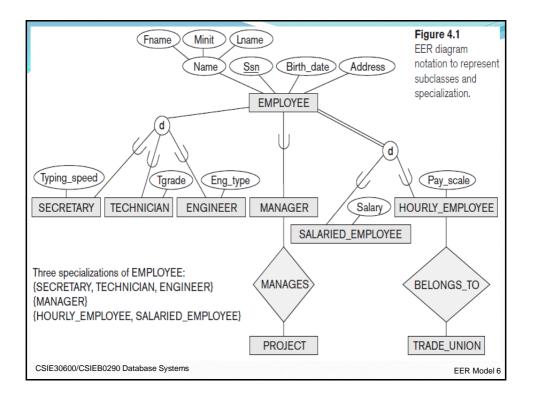

| Specializa             | ation/Gen                                                       | eralizatio            | n (UML)                   |
|------------------------|-----------------------------------------------------------------|-----------------------|---------------------------|
|                        | PERSON<br>Name<br>Ssn<br>Birth_date<br>Sex                      |                       |                           |
|                        | Address<br>age<br>                                              |                       |                           |
| EMPLOYEE               | ALUMNUS                                                         | DEGREE                | STUDENT                   |
| Salary                 |                                                                 | Year                  | Major_dept                |
| hire_emp               | new_alumnus                                                     | * Degree<br>Major     | change_major              |
|                        |                                                                 |                       |                           |
| STAFF                  | FACULTY                                                         | STUDENT_ASSISTANT     |                           |
| Position               | Rank                                                            | Percent_time          |                           |
| hire_staff<br>         | promote<br>· · ·                                                | hire_student          |                           |
|                        |                                                                 |                       |                           |
| RESEARCH_<br>ASSISTANT | TEACHING_<br>ASSISTANT                                          | GRADUATE_<br>STUDENT  | UNDERGRADUATE_<br>STUDENT |
| Project                | Course                                                          | Degree_program        | Class                     |
| change_project         | assign_to_course                                                | change_degree_program | change_classification     |
|                        | • • •                                                           | • • •                 |                           |
|                        | sponding to the EER diagram<br>r specialization/generalization. |                       |                           |
|                        |                                                                 |                       |                           |