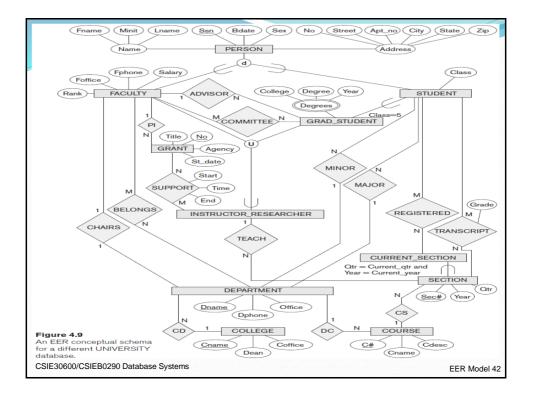

| Specializa             | ation/Gen                                                       | eralizatio            | n (UML)                   |
|------------------------|-----------------------------------------------------------------|-----------------------|---------------------------|
|                        | PERSON<br>Name<br>Ssn<br>Birth_date<br>Sex                      |                       |                           |
|                        | Address<br>age<br>                                              |                       |                           |
| EMPLOYEE               | ALUMNUS                                                         | DEGREE                | STUDENT                   |
| Salary                 |