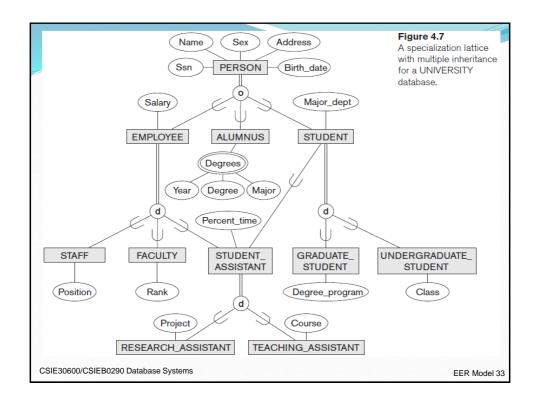

| Specializa             | ation/Gen                                                       | eralizatio            | n (UML)                   |
|------------------------|-----------------------------------------------------------------|-----------------------|---------------------------|
|                        | PERSON<br>Name<br>Ssn<br>Birth_date<br>Sex                      |                       |                           |
|                        | Address<br>age<br>                                              |                       |                           |
| EMPLOYEE               | ALUMNUS                                                         | DEGREE                | STUDENT                   |
| Salary                 |                                                                 | Year                  | Major_dept                |
| hire_emp               | new_alumnus                                                     | * Degree<br>Major     | change_major              |
|                        |                                                                 |                       |                           |
| STAFF                  | FACULTY                                                         | STUDENT_ASSISTANT     |                           |
| Position               | Rank                                                            | Percent_time          |                           |
| hire_staff<br>         | promote<br>· · ·                                                | hire_student          |                           |
|                        |                                                                 |                       |                           |
| RESEARCH_<br>ASSISTANT | TEACHING_<br>ASSISTANT                                          | GRADUATE_<br>STUDENT  | UNDERGRADUATE_<br>STUDENT |
| Project                | Course                                                          | Degree_program        | Class                     |
| change_project         | assign_to_course                                                | change_degree_program | change_classification     |
|                        | • • •                                                           | • • •                 |                           |
|                        | sponding to the EER diagram<br>r specialization/generalization. |                       |                           |
|                        |                                                                 |                       |                           |