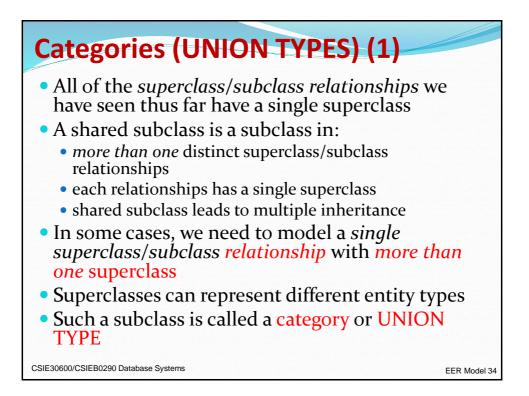

| Specializa             | ation/Gen                                                       | eralizatio            | n (UML)                   |
|------------------------|-----------------------------------------------------------------|-----------------------|---------------------------|
|                        | PERSON<br>Name<br>Ssn<br>Birth_date<br>Sex                      |                       |                           |
|                        | Address<br>age<br>                                              |                       |                           |
| EMPLOYEE               | ALUMNUS                                                         | DEGREE                | STUDENT                   |
| Salary                 |