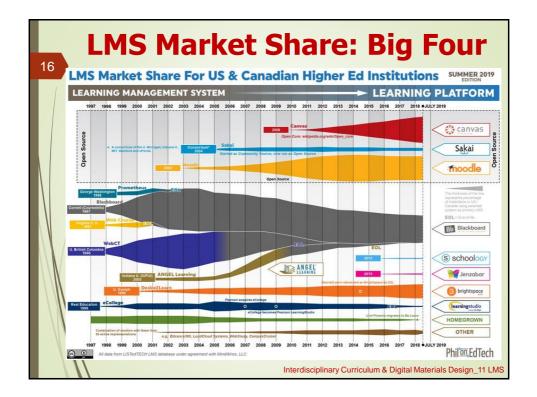

| 60 TalentLM                                                                                                                                                                                                                   | <b>IS Features</b>                                                                                                                                                                                                                                                                                                                                                       |
|--------------------------------------------------------------------------------------------------------------------------