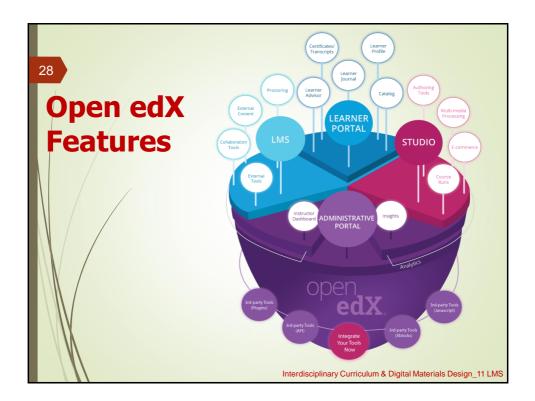

| 60 TalentLM                                                                                                                                                                                                                   | <b>IS Features</b>                                                                                                                                                                                                                                                                                                                                                       |
|--------------------------------------------------------------------------------------------------------------------------------------------------