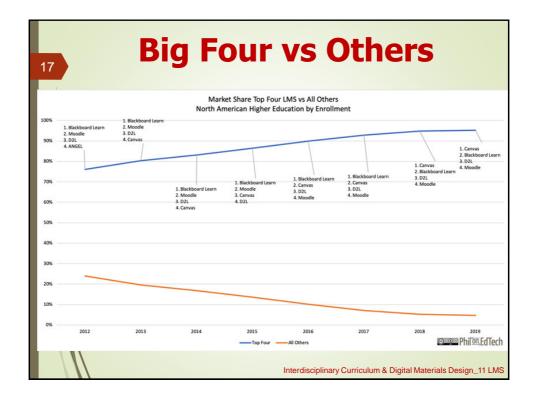

| 60 TalentLM                                                                                                                                                                                                                   | <b>IS Features</b>                                                                                                                                                                                                                                                                                                                                                       |
|----------------------------------------------------------------------------------------------------------------------------