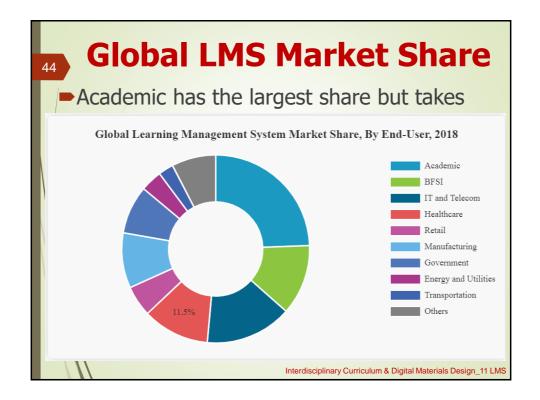

| 60 TalentLM                                                                                                                                                                                                                   | <b>IS Features</b>                                                                                                                                                                                                                                                                                                                                                       |
|----------------------------------------------------------------------------------------------------------------------------------------------------------------------------------