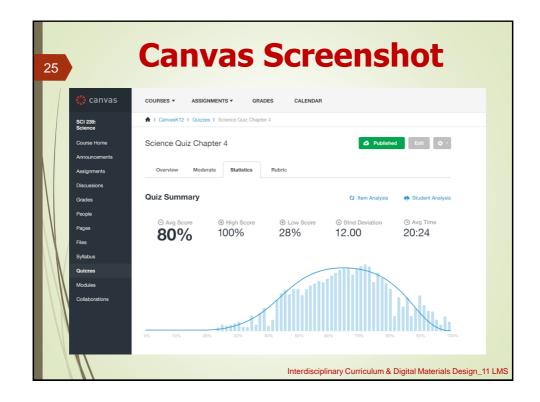

| 60 TalentLM                                                                                                                                                                                                                   | <b>IS Features</b>                                                                                                                                                                                                                                                                                                                                                       |
|--------------------------------------------------------------------------------------------------------------------------------------------