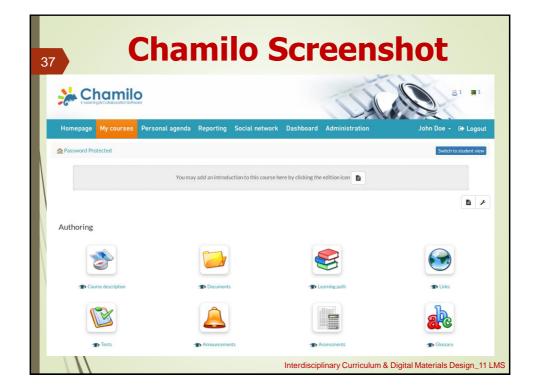

| 60 TalentLM                                                                                                                                                                                                                   | <b>IS Features</b>                                                                                                                                                                                                                                                                                                                                                       |
|-------------------------------------------------------------------------------------------------------------------------------------------------------------------------------------------------------------------------------|--------------------------------------------------------------------------------------------------------------------------------------------------------------------------------------------------------------------------------------------------------------------------------------------------------------------------------------------------------------------------|
| <ul> <li>Support standard document types</li> <li>Support repurposing content from services like Youtube and Wikipedia</li> <li>Reporting</li> <li>Tests and Surveys</li> <li>Certifications</li> <li>Gamification</li> </ul> | <ul> <li>Sub-portals</li> <li>Discussions</li> <li>Branding</li> <li>PayPal, Stripe integration</li> <li>Support SCORM and<br/>TinCan APIs</li> <li>Support multiple<br/>languages, including<br/>English, German, Spanish,<br/>French and Greek</li> <li>REST API</li> <li>Mobile App<br/>Interdisciplinary Curriculum &amp; Digital Materials Design_11 LMS</li> </ul> |