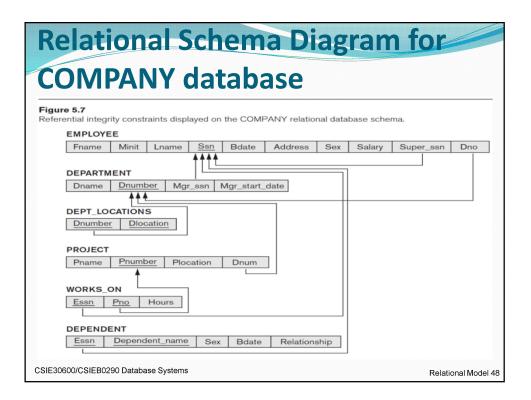

| COI              | MP       | AN          | Y          | Data      | abas     | se   | Sch    | ema       |                    |      |
|------------------|----------|-------------|------------|-----------|----------|------|--------|-----------|--------------------|------|
| EMPLOYE          | E        |             |            |           |          |      |        |           |                    |      |
| Fname            | Minit    | Lname       | <u>Ssn</u> | Bdate     | Address  | Sex  | Salary | Super_ssn | Dno                |      |
| DEPARTN<br>Dname | IENT     | per Mgr     | _ssn       | Mgr_start | _date    |      |        |           |                    |      |
| DEPT LO          | CATION   | s           |            |           |          |      |        |           |                    |      |
| Dnumbe           |          | cation      |            |           |          |      |        |           |                    |      |
| PROJECT          |          |             |            |           |          |      |        |           |                    |      |
| Pname            | Pnumb    | per Ploc    | ation      | Dnum      |          |      |        |           |                    |      |
| WORKS            |          |             |            |           |          |      |        |           |                    |      |
| WORKS_(<br>Essn  | Pno      | Hours       |            |           |          |      |        |           |                    |      |
|                  | <u></u>  | 110013      |            |           |          |      |        | Sche      | Figur<br>ma diagra |      |
| DEPEND           | ENT      |             |            |           |          |      |        |           | the COMP           | PAN  |
| Essn             |          | ent_name    | Sex        | Bdate     | Relation | ship |        | rela      | tional data        | abas |
|                  | 0.50000  |             |            |           | 1        |      |        |           |                    |      |
| SIE30600/C       | SIEB0290 | Database Sy | stems      |           |          |      |        |           | Relational N       | ode  |