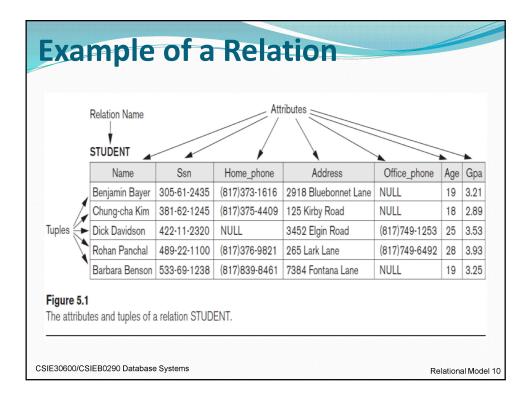

|        | Relation Name  |             | Att           | ributes              |               |     |     |
|--------|----------------|-------------|---------------|----------------------|---------------|-----|-----|
| [      | Name           | Ssn         | Home_phone    | Address              | Office_phone  | Age | Gp  |
| ,      | Benjamin Bayer | 305-61-2435 | (817)373-1616 | 2918 Bluebonnet Lane | NULL          | 19  | 3.2 |
| 1      | Chung-cha Kim  | 381-62-1245 | (817)375-4409 | 125 Kirby Road       | NULL          | 18  | 2.8 |
| oles 🗲 | Dick Davidson  | 422-11-2320 | NULL          | 3452 Elgin Road      | (817)749-1253 | 25  | 3.5 |
|        | Rohan Panchal  | 489-22-1100 | (817)376-9821 | 265 Lark Lane        | (817)749-6492 | 28  | 3.9 |
|        | Barbara Benson | 533-69-1238 | (817)839-8461 | 7384 Fontana Lane    | NULL          | 19  | 3.2 |