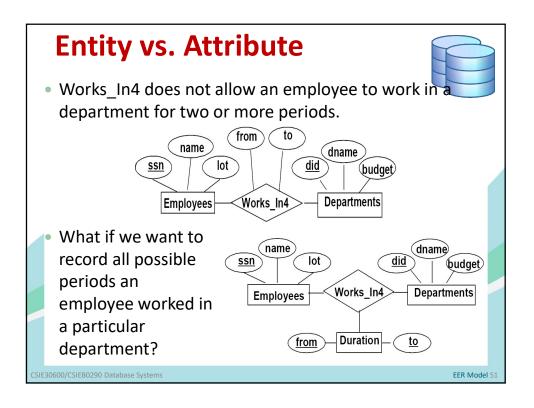

| FACULTY                                          | STUDENT_ASSISTANT<br>Percent time                 |                           |
|                            |                                                  | STUDENT_ASSISTANT<br>Percent_time<br>hire_student |                           |
| Position<br>hire_staff     | Rank<br>promote                                  | Percent_time<br>hire_student                      |                           |
| Position<br>hire_staff     | Rank<br>promote                                  | Percent_time<br>hire_student                      | UNDERGRADUATE_<br>STUDENT |
| Position<br>hire_staff<br> | Rank<br>promote                                  | Percent_time<br>hire_student                      |                           |