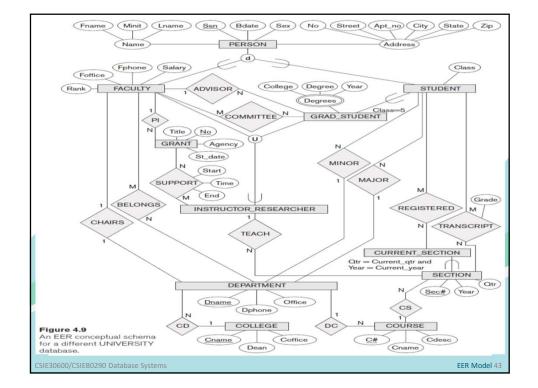

|                            | PERSO                                            | N                                                 |                           |
|----------------------------|--------------------------------------------------|---------------------------------------------------|---------------------------|
|                            | Name<br>Ssn<br>Birth_da<br>Sex<br>Address<br>age |                                                   |                           |
|                            |                                                  |                                                   |                           |
| EMPLOYEE                   | ALUMNUS                                          | DEGREE                                            | STUDENT                   |
| Salary                     |                                                  | Year                                              | Major_dept                |
| hire_emp                   | new_alumnus                                      | 1 * Degree<br>Major                               | change_major              |
|                            |                                                  |                                                   |                           |
|                            |                                                  |                                                   |                           |
|                            | FACULTY                                          | STUDENT ASSISTANT                                 | 1                         |
| STAFF<br>Position          | FACULTY                                          | STUDENT_ASSISTANT<br>Percent time                 |                           |
|                            |                                                  | STUDENT_ASSISTANT<br>Percent_time<br>hire_student |                           |
| Position<br>hire_staff     | Rank<br>promote                                  | Percent_time<br>hire_student                      |                           |
| Position<br>hire_staff     | Rank<br>promote                                  | Percent_time<br>hire_student                      | UNDERGRADUATE_<br>STUDENT |
| Position<br>hire_staff<br> | Rank<br>promote                                  | Percent_time<br>hire_student                      |                           |