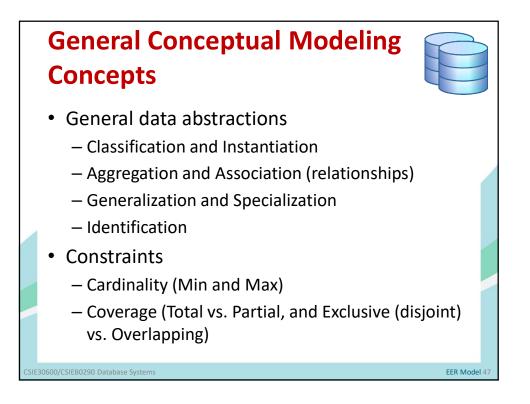

sition          | FACULTY                                          | STUDENT_ASSISTANT<br>Percent time                 |                           |
|                            |                                                  | STUDENT_ASSISTANT<br>Percent_time<br>hire_student |                           |
| Position<br>hire_staff     | Rank<br>promote                                  | Percent_time<br>hire_student                      |                           |
| Position<br>hire_staff     | Rank<br>promote                                  | Percent_time<br>hire_student                      | UNDERGRADUATE_<br>STUDENT |
| Position<br>hire_staff<br> | Rank<br>promote                                  | Percent_time<br>hire_student                      |                           |