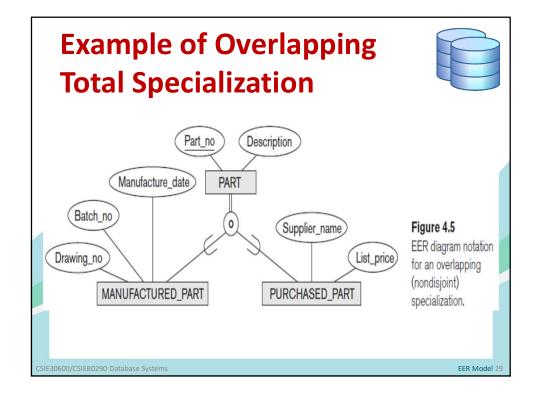

|                            | PERSO                                            | N                                                 |                           |
|----------------------------|--------------------------------------------------|---------------------------------------------------|---------------------------|
|                            | Name<br>Ssn<br>Birth_da<br>Sex<br>Address<br>age |                                                   |                           |
|                            |                                                  |                                                   |                           |
| EMPLOYEE                   | ALUMNUS                                          | DEGREE                                            | STUDENT                   |
| Salary                     |                                                  | Year                                              | Major_dept                |
| hire_emp                   | new_alumnus                                      | 1 * Degree<br>Major                               | change_major              |
|                            |                                                  |                                                   |                           |
|                            |                                                  |                                                   |                           |
|                            | FACULTY                                          | STUDENT ASSISTANT                                 | 1                         |
| STAFF<br>Position          | FACULTY                                          | STUDENT_ASSISTANT<br>Percent time                 |                           |
|                            |                                                  | STUDENT_ASSISTANT<br>Percent_time<br>hire_student |                           |
| Position<br>hire_staff     | Rank<br>promote                                  | Percent_time<br>hire_student                      |                           |
| Position<br>hire_staff     | Rank<br>promote                                  | Percent_time<br>hire_student                      | UNDERGRADUATE_<br>STUDENT |
| Position<br>hire_staff<br> | Rank<br>promote                                  | Percent_time<br>hire_student                      |                           |