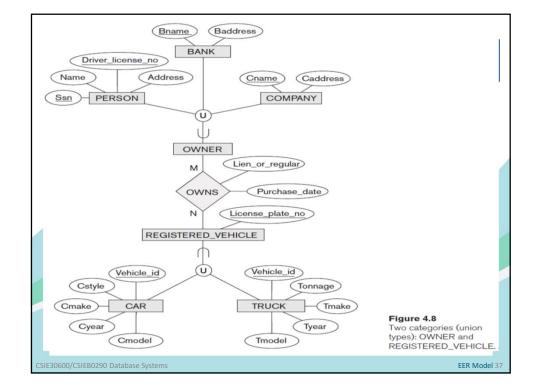

|                            | PERSO                                            | N                                                 |                           |
|----------------------------|--------------------------------------------------|---------------------------------------------------|---------------------------|
|                            | Name<br>Ssn<br>Birth_da<br>Sex<br>Address<br>age |                                                   |                           |
|                            |                                                  |                                                   |                           |
| EMPLOYEE                   | ALUMNUS                                          | DEGREE                                            | STUDENT                   |
| Salary                     |                                                  | Year                                              | Major_dept                |
| hire_emp                   | new_alumnus                                      | 1 * Degree<br>Major                               | change_major              |
|                            |                                                  |                                                   |                           |
|                            |                                                  |                                                   |                           |
|                            | FACULTY                                          | STUDENT ASSISTANT                                 | 1                         |
| STAFF<br>Position          | FACULTY                                          | STUDENT_ASSISTANT<br>Percent time                 |                           |
|                            |                                                  | STUDENT_ASSISTANT<br>Percent_time<br>hire_student |                           |
| Position<br>hire_staff     | Rank<br>promote                                  | Percent_time<br>hire_student                      |                           |
| Position<br>hire_staff     | Rank<br>promote                                  | Percent_time<br>hire_student                      | UNDERGRADUATE_<br>STUDENT |
| Position<br>hire_staff<br> | Rank<br>promote                                  | Percent_time<br>hire_student                      |                           |