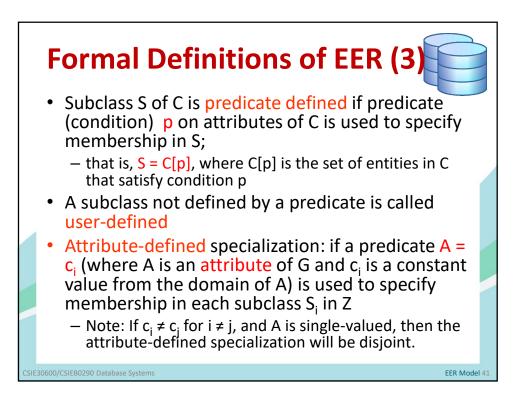

|                            | PERSO                                            | N                                                 |                           |
|----------------------------|--------------------------------------------------|---------------------------------------------------|---------------------------|
|                            | Name<br>Ssn<br>Birth_da<br>Sex<br>Address<br>age |                                                   |                           |
|                            |                                                  |                                                   |                           |
| EMPLOYEE                   | ALUMNUS                                          | DEGREE                                            | STUDENT                   |
| Salary                     |                                                  | Year                                              | Major_dept                |
| hire_emp                   | new_alumnus                                      | 1 * Degree<br>Major                               | change_major              |
|                            |                                                  |                                                   |                           |
|                            |                                                  |                                                   |                           |
|                            | FACULTY                                          | STUDENT ASSISTANT                                 | 1                         |
| STAFF<br>Position          | FACULTY                                          | STUDENT_ASSISTANT<br>Percent time                 |                           |
|                            |                                                  | STUDENT_ASSISTANT<br>Percent_time<br>hire_student |                           |
| Position<br>hire_staff     | Rank<br>promote                                  | Percent_time<br>hire_student                      |                           |
| Position<br>hire_staff     | Rank<br>promote                                  | Percent_time<br>hire_student                      | UNDERGRADUATE_<br>STUDENT |
| Position<br>hire_staff<br> | Rank<br>promote                                  | Percent_time<br>hire_student                      |                           |