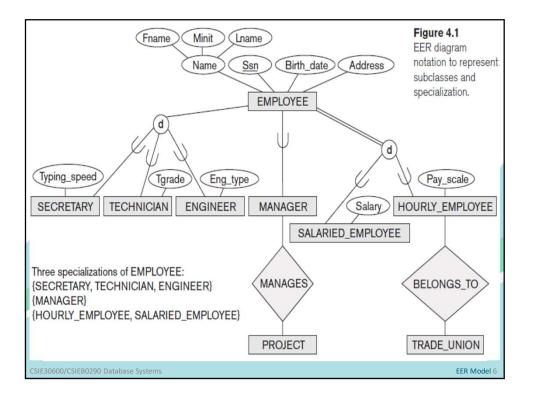

|                            | PERSO                                            | N                                                 |                           |
|----------------------------|--------------------------------------------------|---------------------------------------------------|---------------------------|
|                            | Name<br>Ssn<br>Birth_da<br>Sex<br>Address<br>age |                                                   |                           |
|                            |                                                  |                                                   |                           |
| EMPLOYEE                   | ALUMNUS                                          | DEGREE                                            | STUDENT                   |
| Salary                     |                                                  | Year                                              | Major_dept                |
| hire_emp                   | new_alumnus                                      | 1 * Degree<br>Major                               | change_major              |
|                            |                                                  |                                                   |                           |
|                            |                                                  |                                                   |                           |
|                            | FACULTY                                          | STUDENT ASSISTANT                                 | 1                         |
| STAFF<br>Position          | FACULTY                                          | STUDENT_ASSISTANT<br>Percent time                 |                           |
|                            |                                                  | STUDENT_ASSISTANT<br>Percent_time<br>hire_student |                           |
| Position<br>hire_staff     | Rank<br>promote                                  | Percent_time<br>hire_student                      |                           |
| Position<br>hire_staff     | Rank<br>promote                                  | Percent_time<br>hire_student                      | UNDERGRADUATE_<br>STUDENT |
| Position<br>hire_staff<br> | Rank<br>promote                                  | Percent_time<br>hire_student                      |                           |