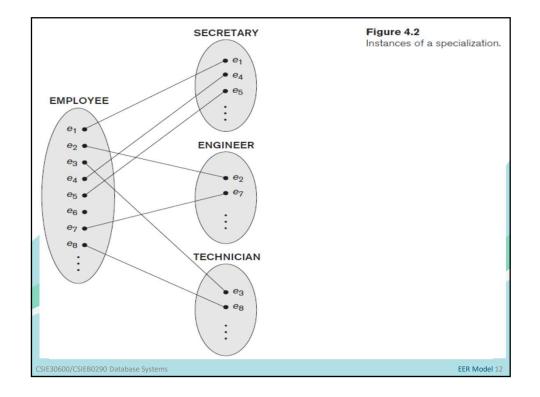

|                            | PERSO                                            | N                                                 |                           |
|----------------------------|--------------------------------------------------|---------------------------------------------------|---------------------------|
|                            | Name<br>Ssn<br>Birth_da<br>Sex<br>Address<br>age |                                                   |                           |
|                            |                                                  |                                                   |                           |
| EMPLOYEE                   | ALUMNUS                                          | DEGREE                                            | STUDENT                   |
| Salary                     |                                                  | Year                                              | Major_dept                |
| hire_emp                   | new_alumnus                                      | 1 * Degree<br>Major                               | change_major              |
|                            |                                                  |                                                   |                           |
|                            |                                                  |                                                   |                           |
|                            | FACULTY                                          | STUDENT ASSISTANT                                 | 1                         |
| STAFF<br>Position          | FACULTY                                          | STUDENT_ASSISTANT<br>Percent time                 |                           |
|                            |                                                  | STUDENT_ASSISTANT<br>Percent_time<br>hire_student |                           |
| Position<br>hire_staff     | Rank<br>promote                                  | Percent_time<br>hire_student                      |                           |
| Position<br>hire_staff     | Rank<br>promote                                  | Percent_time<br>hire_student                      | UNDERGRADUATE_<br>STUDENT |
| Position<br>hire_staff<br> | Rank<br>promote                                  | Percent_time<br>hire_student                      |                           |