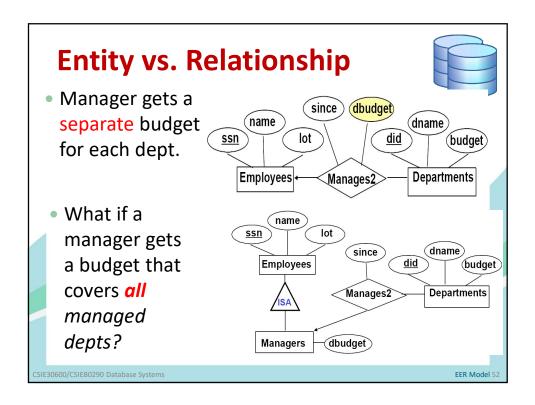

| FACULTY                                          | STUDENT_ASSISTANT<br>Percent time                 |                           |
|                            |                                                  | STUDENT_ASSISTANT<br>Percent_time<br>hire_student |                           |
| Position<br>hire_staff     | Rank<br>promote                                  | Percent_time<br>hire_student                      |                           |
| Position<br>hire_staff     | Rank<br>promote                                  | Percent_time<br>hire_student                      | UNDERGRADUATE_<br>STUDENT |
| Position<br>hire_staff<br> | Rank<br>promote                                  | Percent_time<br>hire_student                      |                           |