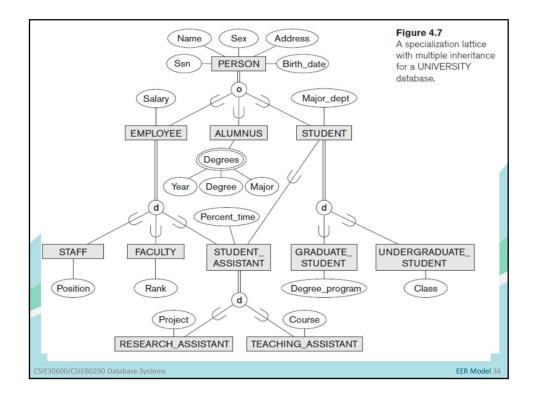

|                            | PERSO                                            | N                                                 |                           |
|----------------------------|--------------------------------------------------|---------------------------------------------------|---------------------------|
|                            | Name<br>Ssn<br>Birth_da<br>Sex<br>Address<br>age |                                                   |                           |
|                            |                                                  |                                                   |                           |
| EMPLOYEE                   | ALUMNUS                                          | DEGREE                                            | STUDENT                   |
| Salary                     |                                                  | Year                                              | Major_dept                |
| hire_emp                   | new_alumnus                                      | 1 * Degree<br>Major                               | change_major              |
|                            |                                                  |                                                   |                           |
|                            |                                                  |                                                   |                           |
|                            | FACULTY                                          | STUDENT ASSISTANT                                 | 1                         |
| STAFF<br>Position          | FACULTY                                          | STUDENT_ASSISTANT<br>Percent time                 |                           |
|                            |                                                  | STUDENT_ASSISTANT<br>Percent_time<br>hire_student |                           |
| Position<br>hire_staff     | Rank<br>promote                                  | Percent_time<br>hire_student                      |                           |
| Position<br>hire_staff     | Rank<br>promote                                  | Percent_time<br>hire_student                      | UNDERGRADUATE_<br>STUDENT |
| Position<br>hire_staff<br> | Rank<br>promote                                  | Percent_time<br>hire_student                      |                           |