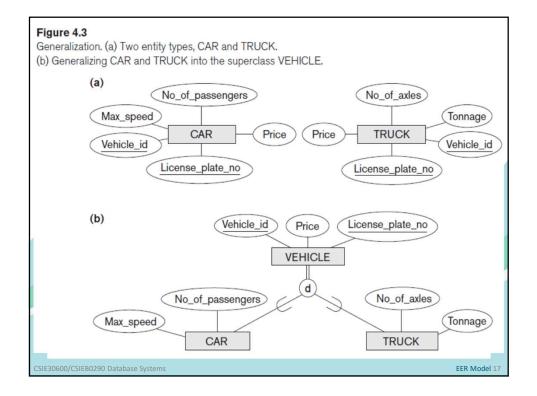

|                            | PERSO                                            | N                                                 |                           |
|----------------------------|--------------------------------------------------|---------------------------------------------------|---------------------------|
|                            | Name<br>Ssn<br>Birth_da<br>Sex<br>Address<br>age |                                                   |                           |
|                            |                                                  |                                                   |                           |
| EMPLOYEE                   | ALUMNUS                                          | DEGREE                                            | STUDENT                   |
| Salary                     |                                                  | Year                                              | Major_dept                |
| hire_emp                   | new_alumnus                                      | 1 * Degree<br>Major                               | change_major              |
|                            |                                                  |                                                   |                           |
|                            |                                                  |                                                   |                           |
|                            | FACULTY                                          | STUDENT ASSISTANT                                 | 1                         |
| STAFF<br>Position          | FACULTY                                          | STUDENT_ASSISTANT<br>Percent time                 |                           |
|                            |                                                  | STUDENT_ASSISTANT<br>Percent_time<br>hire_student |                           |
| Position<br>hire_staff     | Rank<br>promote                                  | Percent_time<br>hire_student                      |                           |
| Position<br>hire_staff     | Rank<br>promote                                  | Percent_time<br>hire_student                      | UNDERGRADUATE_<br>STUDENT |
| Position<br>hire_staff<br> | Rank<br>promote                                  | Percent_time<br>hire_student                      |                           |