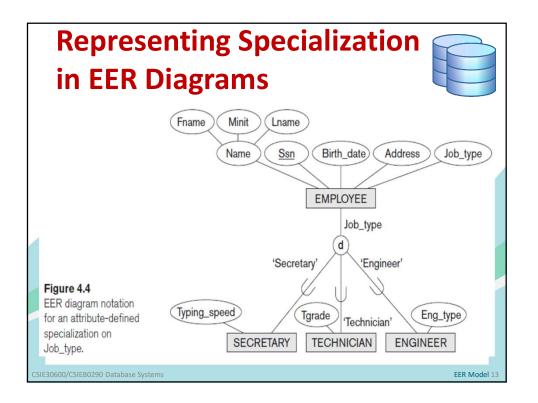

|                            | PERSO                                            | N                                                 |                           |
|----------------------------|--------------------------------------------------|---------------------------------------------------|---------------------------|
|                            | Name<br>Ssn<br>Birth_da<br>Sex<br>Address<br>age |                                                   |                           |
|                            |                                                  |                                                   |                           |
| EMPLOYEE                   | ALUMNUS                                          | DEGREE                                            | STUDENT                   |
| Salary                     |                                                  | Year                                              | Major_dept                |
| hire_emp                   | new_alumnus                                      | 1 * Degree<br>Major                               | change_major              |
|                            |                                                  |                                                   |                           |
|                            |                                                  |                                                   |                           |
|                            | FACULTY                                          | STUDENT ASSISTANT                                 | 1                         |
| STAFF<br>Position          | FACULTY                                          | STUDENT_ASSISTANT<br>Percent time                 |                           |
|                            |                                                  | STUDENT_ASSISTANT<br>Percent_time<br>hire_student |                           |
| Position<br>hire_staff     | Rank<br>promote                                  | Percent_time<br>hire_student                      |                           |
| Position<br>hire_staff     | Rank<br>promote                                  | Percent_time<br>hire_student                      | UNDERGRADUATE_<br>STUDENT |
| Position<br>hire_staff<br> | Rank<br>promote                                  | Percent_time<br>hire_student                      |                           |