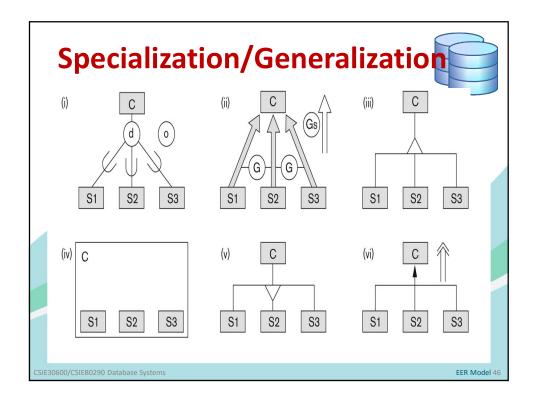

|                            | PERSO                                            | N                                                 |                           |
|----------------------------|--------------------------------------------------|---------------------------------------------------|---------------------------|
|                            | Name<br>Ssn<br>Birth_da<br>Sex<br>Address<br>age |                                                   |                           |
|                            |                                                  |                                                   |                           |
| EMPLOYEE                   | ALUMNUS                                          | DEGREE                                            | STUDENT                   |
| Salary                     |                                                  | Year                                              | Major_dept                |
| hire_emp                   | new_alumnus                                      | 1 * Degree<br>Major                               | change_major              |
|                            |                                                  |                                                   |                           |
|                            |                                                  |                                                   |                           |
|                            | FACULTY                                          | STUDENT ASSISTANT                                 | 1                         |
| STAFF<br>Position          | FACULTY                                          | STUDENT_ASSISTANT<br>Percent time                 |                           |
|                            |                                                  | STUDENT_ASSISTANT<br>Percent_time<br>hire_student |                           |
| Position<br>hire_staff     | Rank<br>promote                                  | Percent_time<br>hire_student                      |                           |
| Position<br>hire_staff     | Rank<br>promote                                  | Percent_time<br>hire_student                      | UNDERGRADUATE_<br>STUDENT |
| Position<br>hire_staff<br> | Rank<br>promote                                  | Percent_time<br>hire_student                      |                           |