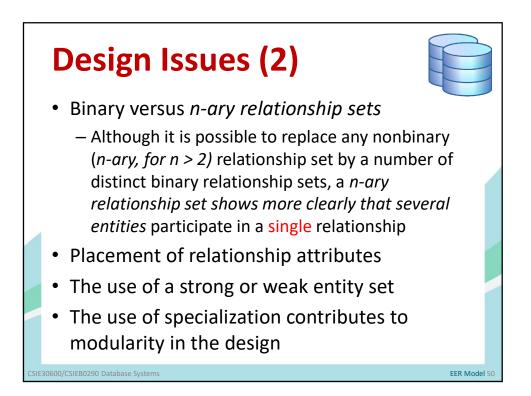

| FACULTY                                          | STUDENT_ASSISTANT<br>Percent time                 |                           |
|                            |                                                  | STUDENT_ASSISTANT<br>Percent_time<br>hire_student |                           |
| Position<br>hire_staff     | Rank<br>promote                                  | Percent_time<br>hire_student                      |                           |
| Position<br>hire_staff     | Rank<br>promote                                  | Percent_time<br>hire_student                      | UNDERGRADUATE_<br>STUDENT |
| Position<br>hire_staff<br> | Rank<br>promote                                  | Percent_time<br>hire_student                      |                           |