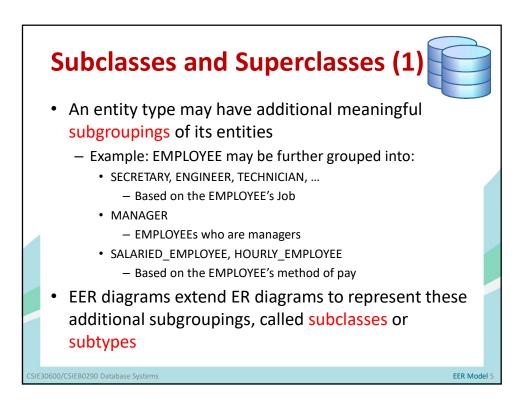

|                            | PERSO                                            | N                                                 |                           |
|----------------------------|--------------------------------------------------|---------------------------------------------------|---------------------------|
|                            | Name<br>Ssn<br>Birth_da<br>Sex<br>Address<br>age |                                                   |                           |
|                            |                                                  |                                                   |                           |
| EMPLOYEE                   | ALUMNUS                                          | DEGREE                                            | STUDENT                   |
| Salary                     |                                                  | Year                                              | Major_dept                |
| hire_emp                   | new_alumnus                                      | 1 * Degree<br>Major                               | change_major              |
|                            |                                                  |                                                   |                           |
|                            |                                                  |                                                   |                           |
|                            | FACULTY                                          | STUDENT ASSISTANT                                 | 1                         |
| STAFF<br>Position          | FACULTY                                          | STUDENT_ASSISTANT<br>Percent time                 |                           |
|                            |                                                  | STUDENT_ASSISTANT<br>Percent_time<br>hire_student |                           |
| Position<br>hire_staff     | Rank<br>promote                                  | Percent_time<br>hire_student                      |                           |
| Position<br>hire_staff     | Rank<br>promote                                  | Percent_time<br>hire_student                      | UNDERGRADUATE_<br>STUDENT |
| Position<br>hire_staff<br> | Rank<br>promote                                  | Percent_time<br>hire_student                      |                           |