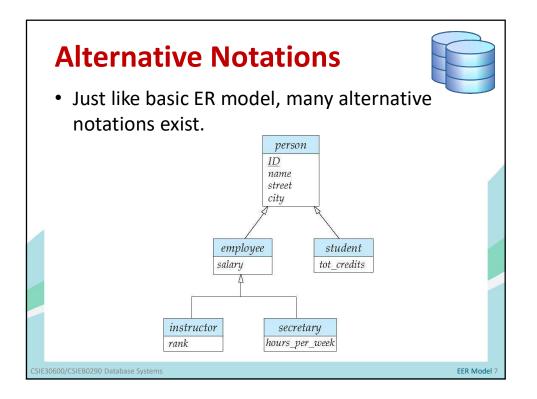

|                            | PERSO                                            | N                                                 |                           |
|----------------------------|--------------------------------------------------|---------------------------------------------------|---------------------------|
|                            | Name<br>Ssn<br>Birth_da<br>Sex<br>Address<br>age |                                                   |                           |
|                            |                                                  |                                                   |                           |
| EMPLOYEE                   | ALUMNUS                                          | DEGREE                                            | STUDENT                   |
| Salary                     |                                                  | Year                                              | Major_dept                |
| hire_emp                   | new_alumnus                                      | 1 * Degree<br>Major                               | change_major              |
|                            |                                                  |                                                   |                           |
|                            |                                                  |                                                   |                           |
|                            | FACULTY                                          | STUDENT ASSISTANT                                 | 1                         |
| STAFF<br>Position          | FACULTY                                          | STUDENT_ASSISTANT<br>Percent time                 |                           |
|                            |                                                  | STUDENT_ASSISTANT<br>Percent_time<br>hire_student |                           |
| Position<br>hire_staff     | Rank<br>promote                                  | Percent_time<br>hire_student                      |                           |
| Position<br>hire_staff     | Rank<br>promote                                  | Percent_time<br>hire_student                      | UNDERGRADUATE_<br>STUDENT |
| Position<br>hire_staff<br> | Rank<br>promote                                  | Percent_time<br>hire_student                      |                           |