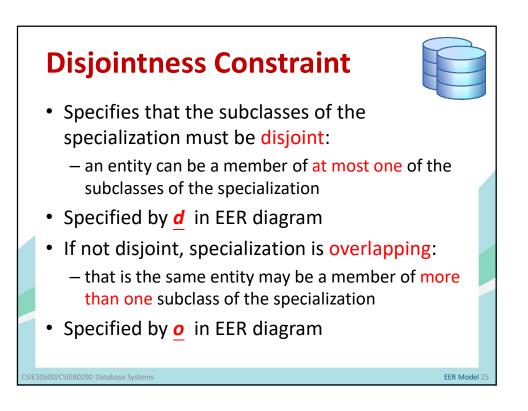

|                            | PERSO                                            | N                                                 |                           |
|----------------------------|--------------------------------------------------|---------------------------------------------------|---------------------------|
|                            | Name<br>Ssn<br>Birth_da<br>Sex<br>Address<br>age |                                                   |                           |
|                            |                                                  |                                                   |                           |
| EMPLOYEE                   | ALUMNUS                                          | DEGREE