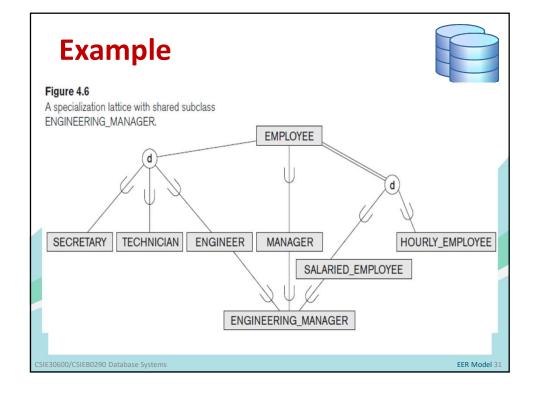

|                            | PERSO                                            | N                                                 |                           |
|----------------------------|--------------------------------------------------|---------------------------------------------------|---------------------------|
|                            | Name<br>Ssn<br>Birth_da<br>Sex<br>Address<br>age |                                                   |                           |
|                            |                                                  |                                                   |                           |
| EMPLOYEE                   | ALUMNUS                                          | DEGREE                                            | STUDENT                   |
| Salary                     |                                                  | Year                                              | Major_dept                |
| hire_emp                   | new_alumnus                                      | 1 * Degree<br>Major                               | change_major              |
|                            |                                                  |                                                   |                           |
|                            |                                                  |                                                   |                           |
|                            | FACULTY                                          | STUDENT ASSISTANT                                 | 1                         |
| STAFF<br>Position          | FACULTY                                          | STUDENT_ASSISTANT<br>Percent time                 |                           |
|                            |                                                  | STUDENT_ASSISTANT<br>Percent_time<br>hire_student |                           |
| Position<br>hire_staff     | Rank<br>promote                                  | Percent_time<br>hire_student                      |                           |
| Position<br>hire_staff     | Rank<br>promote                                  | Percent_time<br>hire_student                      | UNDERGRADUATE_<br>STUDENT |
| Position<br>hire_staff<br> | Rank<br>promote                                  | Percent_time<br>hire_student                      |                           |