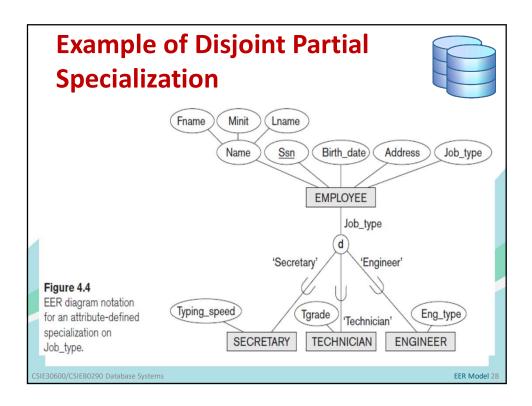

|                            | PERSO                                            | N                                                 |                           |
|----------------------------|--------------------------------------------------|---------------------------------------------------|---------------------------|
|                            | Name<br>Ssn<br>Birth_da<br>Sex<br>Address<br>age |                                                   |                           |
|                            |                                                  |                                                   |                           |
| EMPLOYEE                   | ALUMNUS                                          | DEGREE