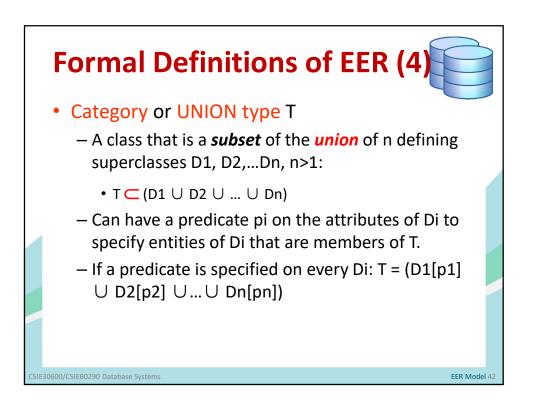

|                            | PERSO                                            | N                                                 |                           |
|----------------------------|--------------------------------------------------|---------------------------------------------------|---------------------------|
|                            | Name<br>Ssn<br>Birth_da<br>Sex<br>Address<br>age |                                                   |                           |
|                            |                                                  |                                                   |                           |
| EMPLOYEE                   | ALUMNUS                                          | DEGREE                                            | STUDENT                   |
| Salary                     |                                                  | Year                                              | Major_dept                |
| hire_emp                   | new_alumnus                                      | 1 * Degree<br>Major                               | change_major              |
|                            |                                                  |                                                   |                           |
|                            |                                                  |                                                   |                           |
|                            | FACULTY                                          | STUDENT ASSISTANT                                 | 1                         |
| STAFF<br>Position          | FACULTY                                          | STUDENT_ASSISTANT<br>Percent time                 |                           |
|                            |                                                  | STUDENT_ASSISTANT<br>Percent_time<br>hire_student |                           |
| Position<br>hire_staff     | Rank<br>promote                                  | Percent_time<br>hire_student                      |                           |
| Position<br>hire_staff     | Rank<br>promote                                  | Percent_time<br>hire_student                      | UNDERGRADUATE_<br>STUDENT |
| Position<br>hire_staff<br> | Rank<br>promote                                  | Percent_time<br>hire_student                      |                           |