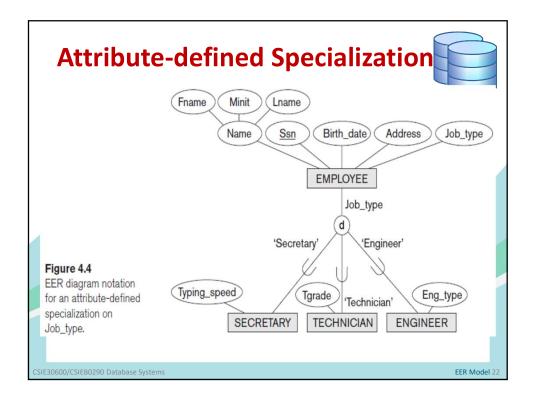

|                            | PERSO                                            | N                                                 |                           |
|----------------------------|--------------------------------------------------|---------------------------------------------------|---------------------------|
|                            | Name<br>Ssn<br>Birth_da<br>Sex<br>Address<br>age |                                                   |                           |
|                            |                                                  |                                                   |                           |
| EMPLOYEE                   | ALUMNUS                                          | DEGREE